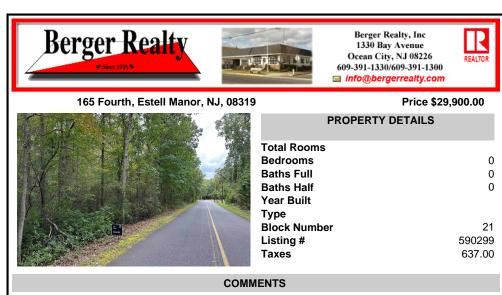

5 Acre wooded lot in desirable Estell Manor. Lots of privacy and still a short distance to the beach. There are wetlands that will likely require the home to located closer to the corner. Priced low as Buyer responsible for all approvals ....