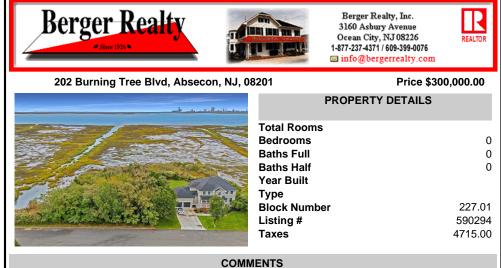

## COMMENTS

Discover the perfect canvas for your custom home on this spacious .8-acre (35,000 sq ft) lot, measuring 200\' x 175\', located in the beautiful and serene community of Absecon, NJ. Nestled among elegant custom-built homes, this rare find offers sweeping, unobstructed views of Atlantic City's skyline and the peaceful waters of Absecon Bay. Zoned R-1, this lot could be id...