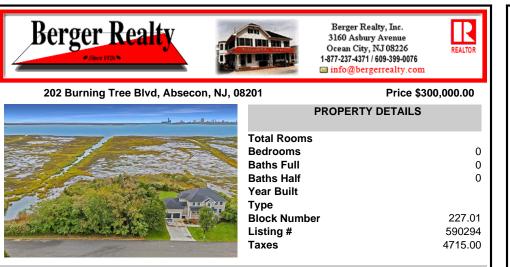

## COMMENTS

Discover the perfect canvas for your custom home on this spacious .8-acre (35,000 sq ft) lot, measuring 200\' x 175\', located in the beautiful and serene community of Absecon, NJ. Nestled among elegant custom-built homes, this rare find offers sweeping, unobstructed views of Atlantic City's skyline and the peaceful waters of Absecon Bay. Zoned R-1, this lot could be id...