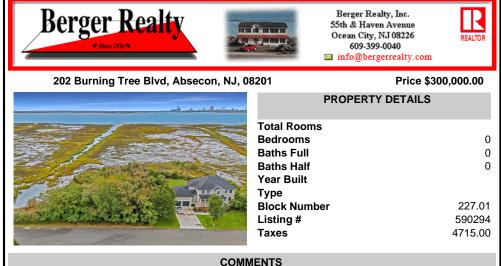

## COMMENTS

Discover the perfect canvas for your custom home on this spacious .8-acre (35,000 sq ft) lot, measuring 200\' x 175\', located in the beautiful and serene community of Absecon, NJ. Nestled among elegant custom-built homes, this rare find offers sweeping, unobstructed views of Atlantic City's skyline and the peaceful waters of Absecon Bay. Zoned R-1, this lot could be id...