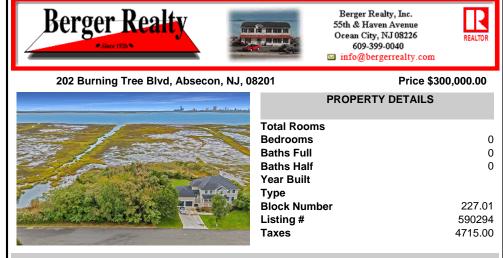

## COMMENTS

Discover the perfect canvas for your custom home on this spacious .8-acre (35,000 sq ft) lot, measuring 200\' x 175\', located in the beautiful and serene community of Absecon, NJ. Nestled among elegant custom-built homes, this rare find offers sweeping, unobstructed views of Atlantic City's skyline and the peaceful waters of Absecon Bay. Zoned R-1, this lot could be id...