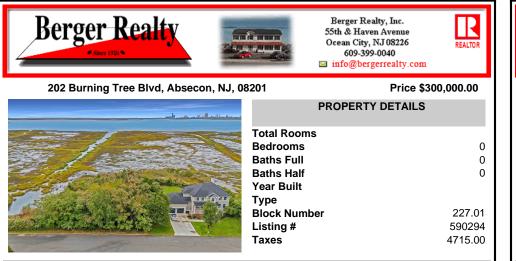

## COMMENTS

Discover the perfect canvas for your custom home on this spacious .8-acre (35,000 sq ft) lot, measuring 200\' x 175\', located in the beautiful and serene community of Absecon, NJ. Nestled among elegant custom-built homes, this rare find offers sweeping, unobstructed views of Atlantic City's skyline and the peaceful waters of Absecon Bay. Zoned R-1, this lot could be id...