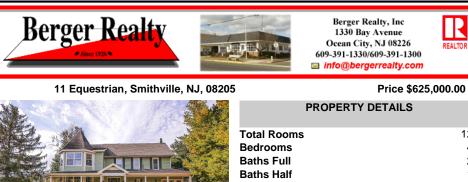

## COMMENTS

Welcome to 11 Equestrian Drive! Magnificent 3,159 GFA. Victorian on 1.9 Acres at the end of a private lane in a great exclusive Smithville location. This stunning 4-bedroom, 2 1/2 bath home beautifully blends modern updates with original charm, making it a true gem in South Jersey. This unique property combines having extreme privacy on a large piece of land with the luxury ...