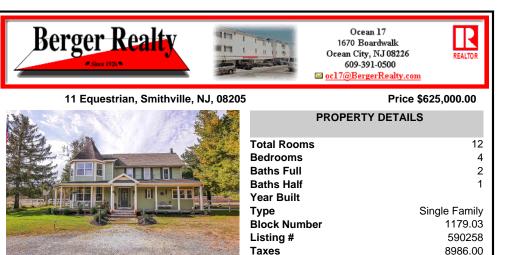

## COMMENTS

Welcome to 11 Equestrian Drive! Magnificent 3,159 GFA. Victorian on 1.9 Acres at the end of a private lane in a great exclusive Smithville location. This stunning 4-bedroom, 2 ½ bath home beautifully blends modern updates with original charm, making it a true gem in South Jersey. This unique property combines having extreme privacy on a large piece of land with the luxurv...