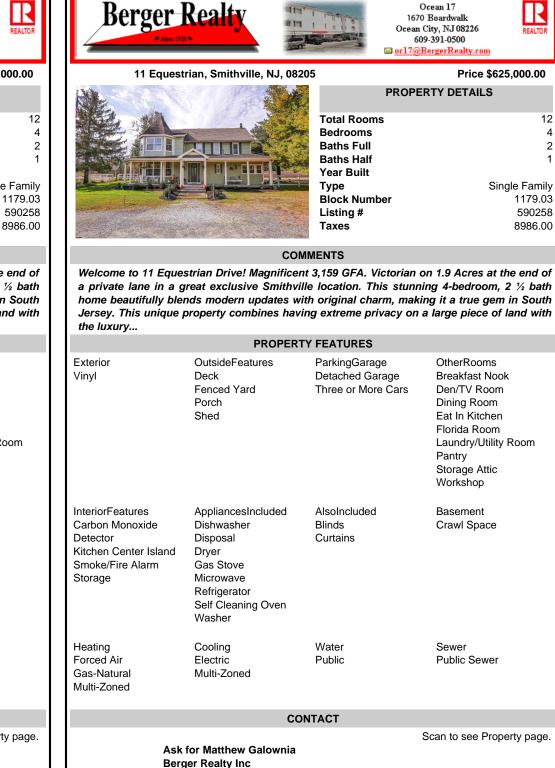

## COMMENTS

Welcome to 11 Equestrian Drive! Magnificent 3,159 GFA. Victorian on 1.9 Acres at the end of a private lane in a great exclusive Smithville location. This stunning 4-bedroom, 2 ½ bath home beautifully blends modern updates with original charm, making it a true gem in South Jersey. This unique property combines having extreme privacy on a large piece of land with the luxurv...