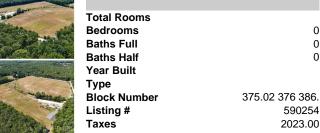

| Total Rooms  |                 |
|--------------|-----------------|
| Bedrooms     | 0               |
| Baths Full   | 0               |
| Baths Half   | 0               |
| Year Built   |                 |
| Туре         |                 |
| Block Number | 375.02 376 386. |
| Listing #    | 590254          |
| Taxes        | 2023.00         |
|              |                 |