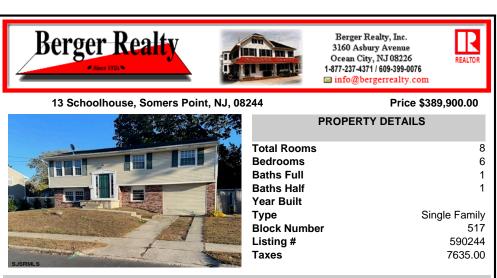

## COMMENTS

Spacious 6/5-Bedroom Split-Level Home in Somers Point. Nice and clean 6/5-bedroom, 1.5-bathroom move in condition, split-level home is perfect for larger families or buyers looking for a move-in ready home. With modern updates throughout, this home offers ample space with a well-designed layout, featuring a comfortable living area, dining room. Downstairs has a 2nd living...

| PROPERTY FEATURES      |                       |                                    |                                                                     |  |  |
|------------------------|-----------------------|------------------------------------|---------------------------------------------------------------------|--|--|
| Exterior<br>Vinyl      | ParkingGarage<br>None | OtherRooms<br>Laundry/Utility Room | AppliancesIncluded<br>Dishwasher<br>Dryer<br>Refrigerator<br>Washer |  |  |
| Heating<br>Gas-Natural | Cooling<br>Central    | HotWater<br>Gas                    | Water<br>Public                                                     |  |  |

Sewer Public Sewer