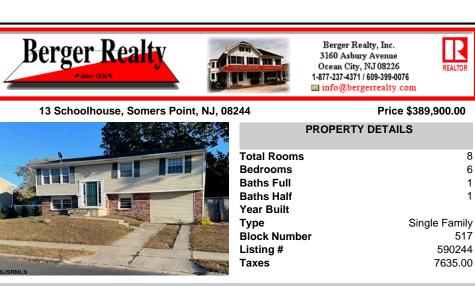

## COMMENTS

Spacious 6/5-Bedroom Split-Level Home in Somers Point. Nice and clean 6/ 5-bedroom, 1.5-bathroom move in condition, split-level home is perfect for larger families or buyers looking for a move-in ready home. With modern updates throughout, this home offers ample space with a well-designed layout, featuring a comfortable living area, dining room. Downstairs has a 2nd living...

| PROPERTY FEATURES      |                       |                                    |                                                                     |  |  |
|------------------------|-----------------------|------------------------------------|---------------------------------------------------------------------|--|--|
| Exterior<br>Vinyl      | ParkingGarage<br>None | OtherRooms<br>Laundry/Utility Room | AppliancesIncluded<br>Dishwasher<br>Dryer<br>Refrigerator<br>Washer |  |  |
| Heating<br>Gas-Natural | Cooling<br>Central    | HotWater<br>Gas                    | Water<br>Public                                                     |  |  |
| Sewer<br>Public Sewer  |                       |                                    |                                                                     |  |  |