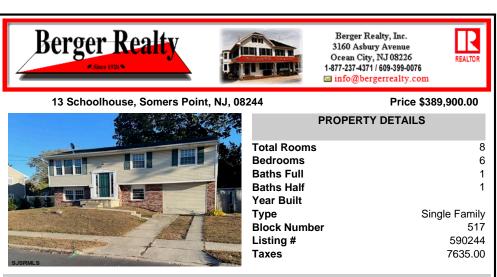

## COMMENTS

Spacious 6/5-Bedroom Split-Level Home in Somers Point. Nice and clean 6/ 5-bedroom, 1.5-bathroom move in condition, split-level home is perfect for larger families or buyers looking for a move-in ready home. With modern updates throughout, this home offers ample space with a well-designed layout, featuring a comfortable living area, dining room. Downstairs has a 2nd living ...

| PROPERTY FEATURES      |                       |                                    |                                                                     |  |  |
|------------------------|-----------------------|------------------------------------|---------------------------------------------------------------------|--|--|
| Exterior<br>Vinyl      | ParkingGarage<br>None | OtherRooms<br>Laundry/Uti