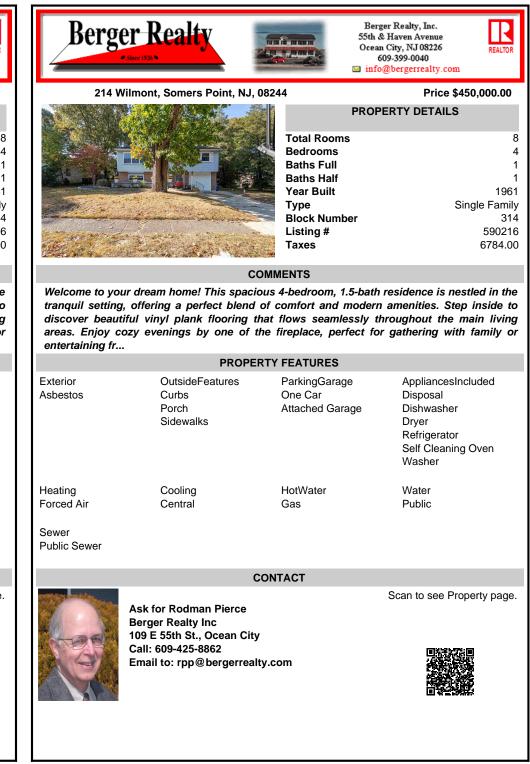

| PROPERTY FEATURES     |                                                |                                             |                                                                                                       |
|-----------------------|------------------------------------------------|---------------------------------------------|-------------------------------------------------------------------------------------------------------|
| Exterior<br>Asbestos  | OutsideFeatures<br>Curbs<br>Porch<br>Sidewalks | ParkingGarage<br>One Car<br>Attached Garage | AppliancesIncluded<br>Disposal<br>Dishwasher<br>Dryer<br>Refrigerator<br>Self Cleaning Oven<br>Washer |
| Heating<br>Forced Air | Cooling<br>Central                             | HotWater<br>Gas                             | Water<br>Public                                                                                       |
| Sewer                 |                                                |                                             |                                                                                                       |

Public Sewer

CONTACT

Scan to see Property page.