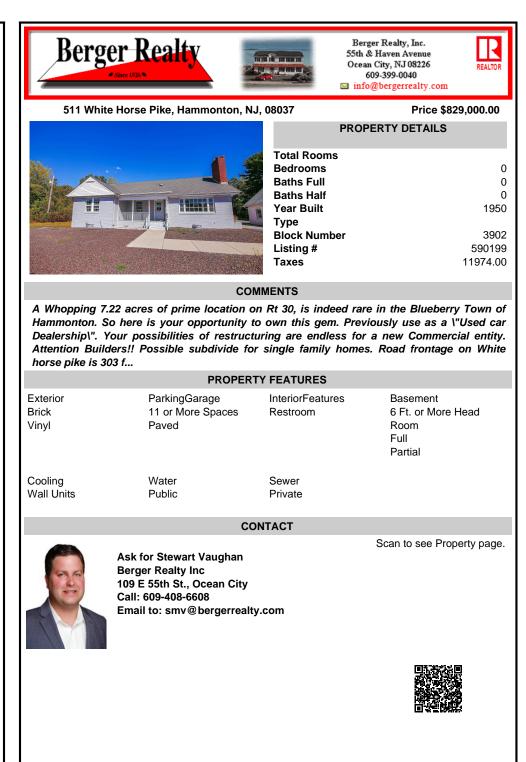

A Whopping 7.22 acres of prime location on Rt 30, is indeed rare in the Blueberry Town of Hammonton. So here is your opportunity to own this gem. Previously use as a \"Used car Dealership\". Your possibilities of restructuring are endless for a new Commercial entity. Attention Builders!! Possible subdivide for single family homes. Road frontage on White horse pike is 303 f...