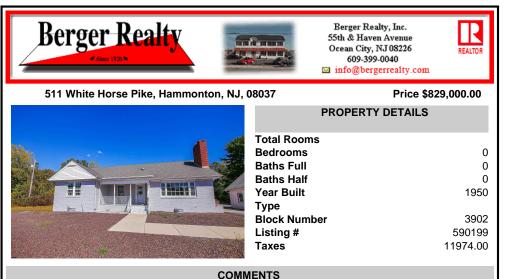

A Whopping 7.22 acres of prime location on Rt 30, is indeed rare in the Blueberry Town of Hammonton. So here is your opportunity to own this gem. Previously use as a \"Used car Dealership\". Your possibilities of restructuring are endless for a new Commercial entity. Attention Builders!! Possible subdivide for single family homes. Road frontage on White horse pike is 303 f...