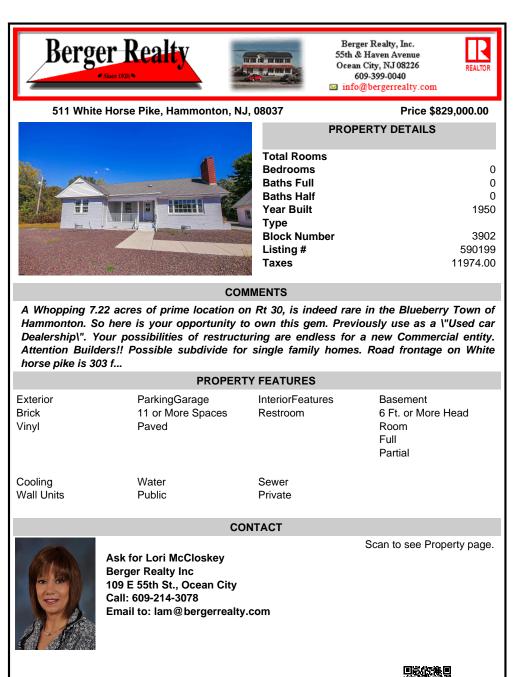

COMMENTS

A Whopping 7.22 acres of prime location on Rt 30, is indeed rare in the Blueberry Town of Hammonton. So here is your opportunity to own this gem. Previously use as a \"Used car Dealership\". Your possibilities of restructuring are endless for a new Commercial entity. Attention Builders!! Possible subdivide for single family homes. Road frontage on White horse pike is 303 f...

| PROPERTY FEATURES          |                                             |                              |                                                           |
|----------------------------|---------------------------------------------|------------------------------|-----------------------------------------------------------|
| Exterior<br>Brick<br>Vinyl | ParkingGarage<br>11 or More Spaces<br>Paved | InteriorFeatures<br>Restroom | Basement<br>6 Ft. or More Head<br>Room<br>Full<br>Partial |
| Cooling<br>Wall Units      | Water<br>Public                             | Sewer<br>Private             |                                                           |

## CONTACT

Scan to see Property page.

Ask for Lori McCloskey Berger Realty Inc 109 E 55th St., Ocean City Call: 609-214-3078 Email to: lam@bergerrealty.com