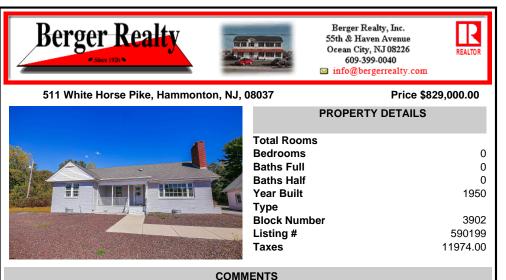

COMMENTS

A Whopping 7.22 acres of prime location on Rt 30, is indeed rare in the Blueberry Town of Hammonton. So here is your opportunity to own this gem. Previously use as a \"Used car Dealership\". Your possibilities of restructuring are endless for a new Commercial entity. Attention Builders!! Possible subdivide for single family homes. Road frontage on White horse pike is 303 f...