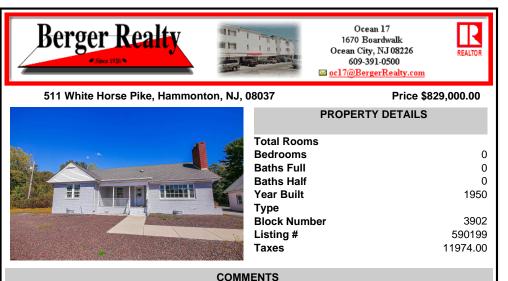

A Whopping 7.22 acres of prime location on Rt 30, is indeed rare in the Blueberry Town of Hammonton. So here is your opportunity to own this gem. Previously use as a \"Used car Dealership\". Your possibilities of restructuring are endless for a new Commercial entity. Attention Builders!! Possible subdivide for single family homes. Road frontage on White horse pike is 303 f...