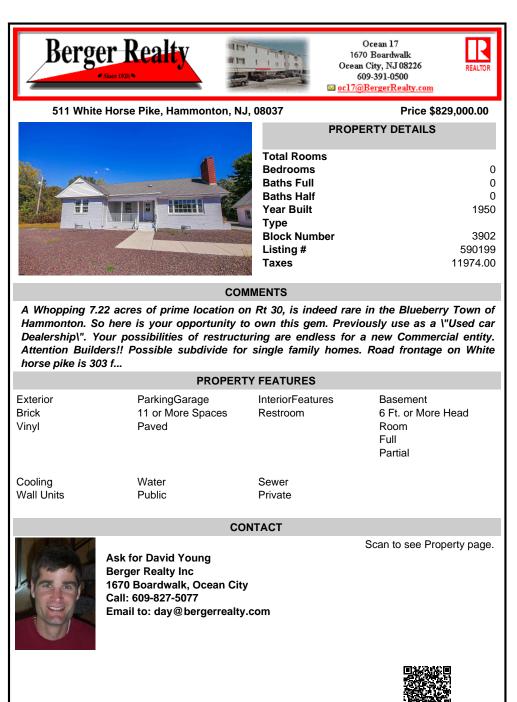

A Whopping 7.22 acres of prime location on Rt 30, is indeed rare in the Blueberry Town of Hammonton. So here is your opportunity to own this gem. Previously use as a \"Used car Dealership\". Your possibilities of restructuring are endless for a new Commercial entity. Attention Builders!! Possible subdivide for single family homes. Road frontage on White horse pike is 303 f...