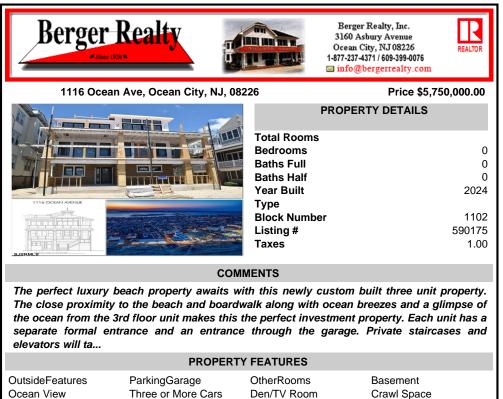

|      | Total Rooms  |        |
|------|--------------|--------|
|      | Bedrooms     | 0      |
|      | Baths Full   | 0      |
|      | Baths Half   | 0      |
|      | Year Built   | 2024   |
| INUE | Туре         |        |
|      | Block Number | 1102   |
|      | Listing #    | 590175 |
|      | Taxes        | 1.00   |

## COMMENTS

The perfect luxury beach property awaits with this newly custom built three unit property. The close proximity to the beach and boardwalk along with ocean breezes and a glimpse of the ocean from the 3rd floor unit makes this the perfect investment property. Each unit has a separate formal entrance and an entrance through the garage. Private staircases and elevators will ta...

| PROPERTY FEATURES                          |                                     |                                                                                                        |                         |  |
|--------------------------------------------|-------------------------------------|--------------------------------------------------------------------------------------------------------|-------------------------|--|
| OutsideFeatures<br>Ocean View<br>Sidewalks | ParkingGarage<br>Three or More Cars | OtherRooms<br>Den/TV Room<br>Dining Area<br>Great Room<br>Kitchen<br>Laundry/Utility Rm<br>Living Room | Basement<br>Crawl Space |  |
| Heating<br>Forced Air<br>Gas-Natural       | Cooling<br>Central<br>Gas           | HotWater<br>Gas                                                                                        | Water<br>Private        |  |