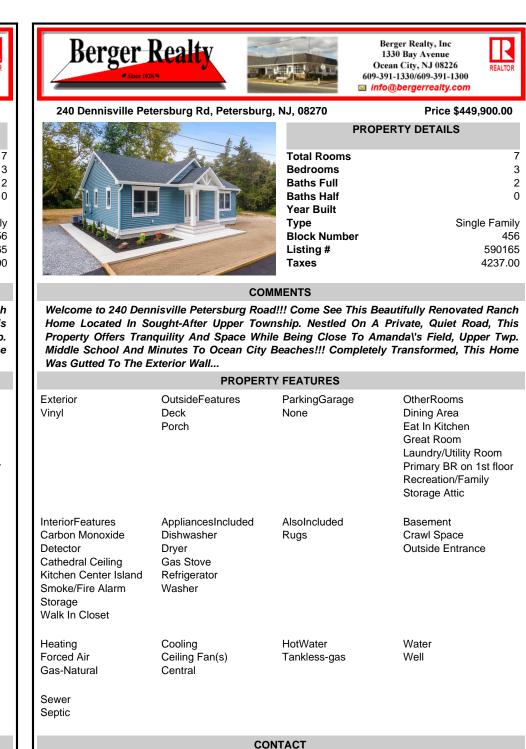

240 Dennisville Petersburg Rd, Petersburg, NJ, 08270

Berger Realty, Inc 1330 Bay Avenue Ocean City, NJ 08226 609-391-1330/609-391-1300 info@bergerrealty.com

Price \$449,900.00

**Berger Realty Inc** 

1330 Bay Avenue, Ocean City

## COMMENTS

Welcome to 240 Dennisville Petersburg Road!!! Come See This Beautifully Renovated Ranch Home Located In Sought-After Upper Township. Nestled On A Private, Quiet Road, This Property Offers Tranquility And Space While Being Close To Amandal's Field, Upper Twp. Middle School And Minutes To Ocean City Beaches!!! Completely Transformed, This Home Was Gutted To The Exterior Wall...