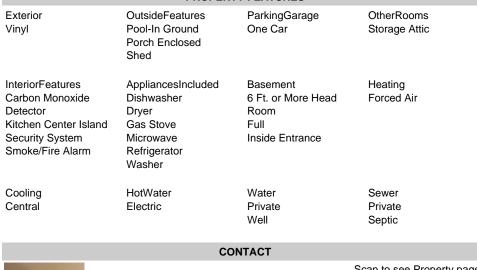

| PROPERTY FEATURES                                                                                               |                                                                                               |                                                                   |                             |  |  |
|-----------------------------------------------------------------------------------------------------------------|-----------------------------------------------------------------------------------------------|-------------------------------------------------------------------|-----------------------------|--|--|
| Exterior<br>Vinyl                                                                                               | OutsideFeatures<br>Pool-In Ground<br>Porch Enclosed<br>Shed                                   | ParkingGarage<br>One Car                                          | OtherRooms<br>Storage Attic |  |  |
| InteriorFeatures<br>Carbon Monoxide<br>Detector<br>Kitchen Center Island<br>Security System<br>Smoke/Fire Alarm | AppliancesIncluded<br>Dishwasher<br>Dryer<br>Gas Stove<br>Microwave<br>Refrigerator<br>Washer | Basement<br>6 Ft. or More Head<br>Room<br>Full<br>Inside Entrance | Heating<br>Forced Air       |  |  |
| Cooling<br>Central                                                                                              | HotWater<br>Electric                                                                          | Water<br>Private<br>Well                                          | Sewer<br>Private<br>Septic  |  |  |
| CONTACT                                                                                                         |                                                                                               |                                                                   |                             |  |  |