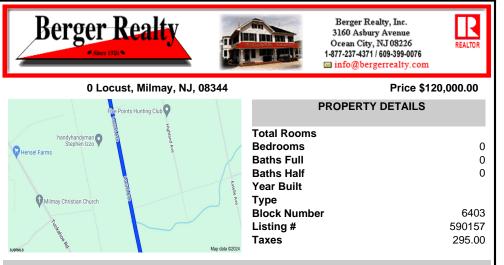

## COMMENTS

Discover this exceptional opportunity: 38.86 acres of beautiful, wooded land over three lots! One lot is buildable, offering the potential to construct your dream home with the necessary approvals from both Pinelands and Wetlands authorities. Buyers are advised to perform their due diligence regarding permissions. This stunning property is perfect for hunting enthusiasts, ...

### COMMENTS

Discover this exceptional opportunity: 38.86 acres of beautiful, wooded land over three lots! One lot is buildable, offering the potential to construct your dream home with the necessary approvals from both Pinelands and Wetlands authorities. Buyers are advised to perform their due diligence regarding permissions. This stunning property is perfect for hunting enthusiasts, ...