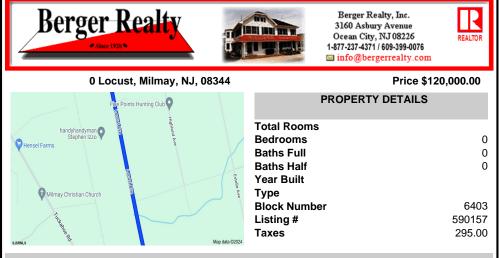

## COMMENTS

Discover this exceptional opportunity: 38.86 acres of beautiful, wooded land over three lots! One lot is buildable, offering the potential to construct your dream home with the necessary approvals from both Pinelands and Wetlands authorities. Buyers are advised to perform their due diligence regarding permissions. This stunning property is perfect for hunting enthusiasts, ...

### COMMENTS

Discover this exceptional opportunity: 38.86 acres of beautiful, wooded land over three lots! One lot is buildable, offering the potential to construct your dream home with the necessary approvals from both Pinelands and Wetlands authorities. Buyers are advised to perform their due diligence regarding permissions. This stunning property is perfect for hunting enthusiasts, ...