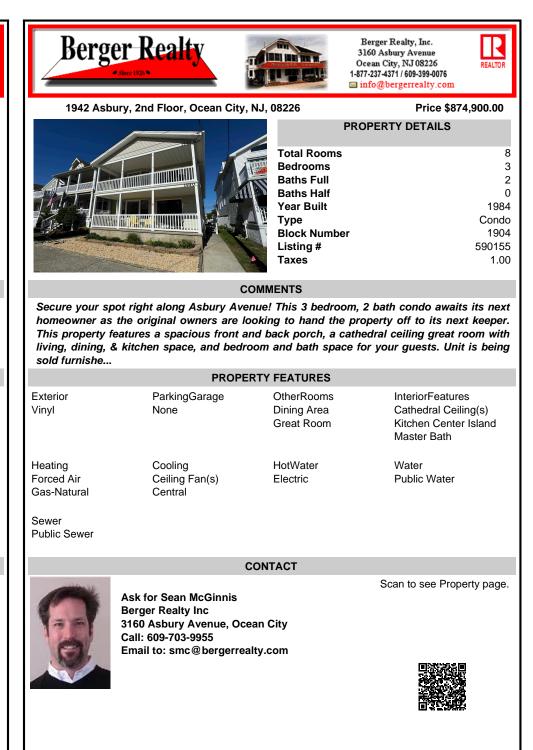

1942 Asbury, 2nd Floor, Ocean City, NJ, 08226

| PROPERTY DETAILS |        |
|------------------|--------|
| Total Rooms      | 8      |
| Bedrooms         | 3      |
| Baths Full       | 2      |
| Baths Half       | 0      |
| Year Built       | 1984   |
| Туре             | Condo  |
| Block Number     | 1904   |
| Listing #        | 590155 |
| Taxes            | 1.00   |