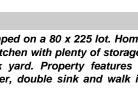

## COMMENTS

Attractive 2 Story, 3 bedroom, 2.5 bath home beautifully landscaped on a 80 x 225 lot. Home features a 2 story foyer, formal living room and dinning room, kitchen with plenty of storage. Family room with fireplace, and sun room overlooking back yard. Property features 3 bedrooms, primary bathroom with soaking tub and stall shower, double sink and walk in closet. Home a ...

# COMMENTS

Attractive 2 Story, 3 bedroom, 2.5 bath home beautifully landscaped on a 80 x 225 lot. Home features a 2 story foyer, formal living room and dinning room, kitchen with plenty of storage. Family room with fireplace, and sun room overlooking back yard. Property features 3 bedrooms, primary bathroom with soaking tub and stall shower, double sink and walk in closet. Home a ...