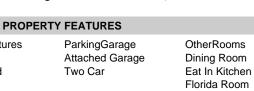

| PROPERTY FEATURES                               |                                                                                  |                                                                                         |                                                                                                          |  |  |
|-------------------------------------------------|----------------------------------------------------------------------------------|-----------------------------------------------------------------------------------------|----------------------------------------------------------------------------------------------------------|--|--|
| Exterior<br>Vinyl                               | OutsideFeatures<br>Deck<br>Paved Road<br>Sidewalks<br>Sprinkler System           | ParkingGarage<br>Attached Garage<br>Two Car                                             | OtherRooms<br>Dining Room<br>Eat In Kitchen<br>Florida Room<br>Laundry/Utility Room<br>Recreation/Family |  |  |
| InteriorFeatures<br>Walk In Closet<br>Whirlpool | AppliancesIncluded<br>Dishwasher<br>Dryer<br>Gas Stove<br>Refrigerator<br>Washer | Basement<br>6 Ft. or More Head<br>Room<br>Full<br>Inside Entrance<br>Partially Finished | Heating<br>Forced Air<br>Gas-Natural                                                                     |  |  |
| Cooling<br>Ceiling Fan(s)<br>Central            | HotWater<br>Gas                                                                  | Water<br>Public                                                                         | Sewer<br>Public Sewer                                                                                    |  |  |