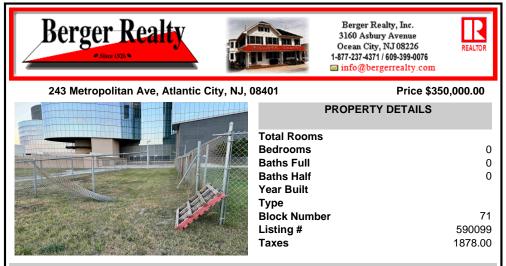

## COMMENTS

This prime ocean block property is located adjacent to the Ocean Casino in Atlantic City, offering an unparalleled investment opportunity. Just steps away from the beach and the city\'s iconic Boardwalk, the lot provides a prime location for potential commercial or residential development. It is ideally positioned near the Island water park in the Showboat Resort, making i...