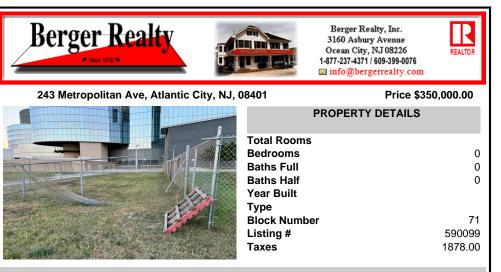

## COMMENTS

This prime ocean block property is located adjacent to the Ocean Casino in Atlantic City, offering an unparalleled investment opportunity. Just steps away from the beach and the city\'s iconic Boardwalk, the lot provides a prime location for potential commercial or residential development. It is ideally positioned near the Island water park in the Showboat Resort, making i...