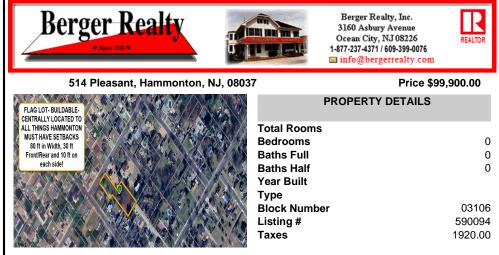

## COMMENTS

LAND FOR SALE. There not making anymore of it. It's a flag lot... but..it's grandfathered in. IT IS buildable, subject to Pinelands and Town approval with the understanding that the following setbacks are met: 80 ft width, 30 ft front/rear and 10 ft on each side. This location is impeccable and central to ALL THINGS HAMMONTON. Walking distance to downtown and schools. Yo...