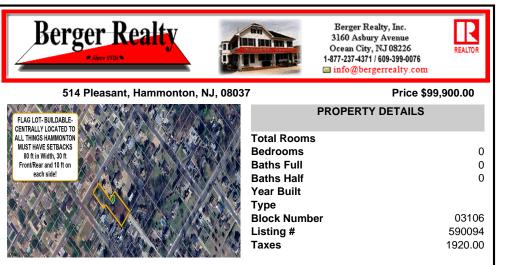

## COMMENTS

LAND FOR SALE. There not making anymore of it. It's a flag lot... but..it's grandfathered in. IT IS buildable, subject to Pinelands and Town approval with the understanding that the following setbacks are met: 80 ft width, 30 ft front/rear and 10 ft on each side. This location is impeccable and central to ALL THINGS HAMMONTON. Walking distance to downtown and schools. Yo...