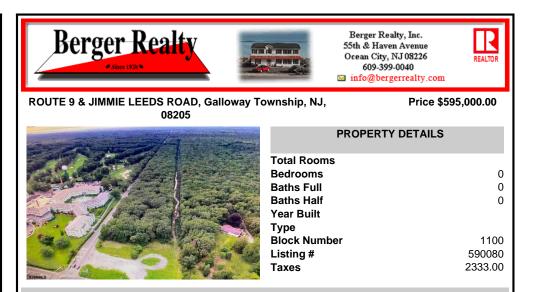

## COMMENTS

PRIME COMMERCIAL DEVELOPMENT SITE ON 3.5 ACRES WITH GREAT LOCATION ON CORNER OF ROUTE 9 AND JIMMIE LEEDS ROAD ADJACENT TO RENOWNED SEAVIEW COUNTRY CLUB. PROPERTY HAS 250 FT FRONTAGE ON ROUTE 9 WITH 625 FT FRONTAGE ON JIMMIE LEEDS ROAD AND ALL UTILITIES. GREAT SITE FOR OFFICE. RESTAURANT. BANK, PHARMACY, RETAIL STORE, NURSING, ASSISTED LIVING OR OTHER COMMERCIAL USE....