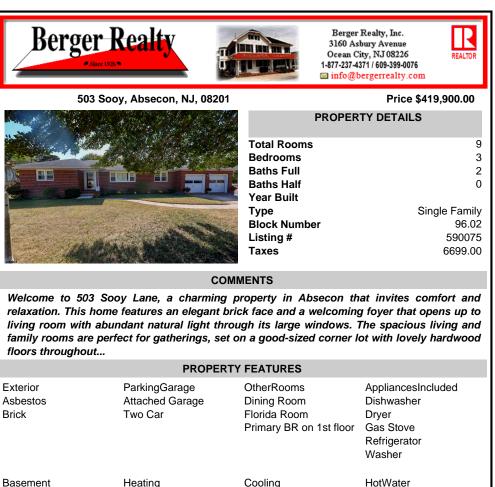

Welcome to 503 Sooy Lane, a charming property in Absecon that invites comfort and relaxation. This home features an elegant brick face and a welcoming foyer that opens up to living room with abundant natural light through its large windows. The spacious living and family rooms are perfect for gatherings, set on a good-sized corner lot with lovely hardwood floors throughout ...