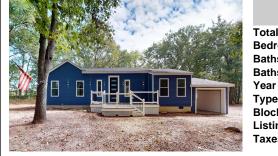

## COMMENTS

RUN don't walk to this Rare like New construction Ranch on Ridge! Most of this home was rebuilt from the ground up!\* This 4 bed 3 Bath Ranch is approximately 2000 square feet. If you are looking for privacy this home sits far back from the road on almost 4 acres of property! Enjoy your morning cup of coffee on your front porch surrounded by he magnificence of mother na...

| PROPERTY DETAILS |               |  |  |  |
|------------------|---------------|--|--|--|
| Total Rooms      | 10            |  |  |  |
| Bedrooms         | 4             |  |  |  |
| Baths Full       | 3             |  |  |  |
| Baths Half       | 0             |  |  |  |
| Year Built       | 1972          |  |  |  |
| Туре             | Single Family |  |  |  |
| Block Number     | 1305          |  |  |  |
| Listing #        | 590045        |  |  |  |
| Taxes            | 5303.00       |  |  |  |