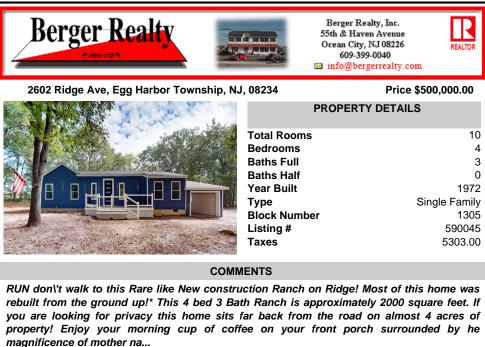

## COMMENTS

RUN don\'t walk to this Rare like New construction Ranch on Ridge! Most of this home was rebuilt from the ground up!\* This 4 bed 3 Bath Ranch is approximately 2000 square feet. If you are looking for privacy this home sits far back from the road on almost 4 acres of property! Enjoy your morning cup of coffee on your front porch surrounded by he magnificence of mother na...