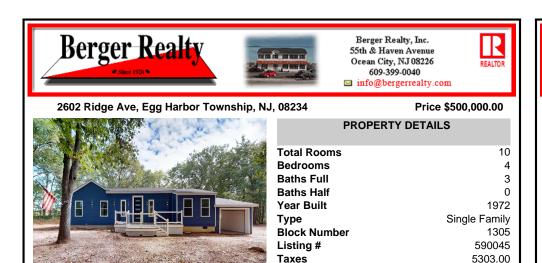

## COMMENTS

RUN don\'t walk to this Rare like New construction Ranch on Ridge! Most of this home was rebuilt from the ground up!\* This 4 bed 3 Bath Ranch is approximately 2000 square feet. If you are looking for privacy this home sits far back from the road on almost 4 acres of property! Enjoy your morning cup of coffee on your front porch surrounded by he magnificence of mother na...

| PROPERTY FEATURES |                          |                          |                                                               |                        |
|-------------------|--------------------------|--------------------------|---------------------------------------------------------------|------------------------|
|                   | OutsideFeatures<br>Porch | ParkingGarage<br>One Car | A