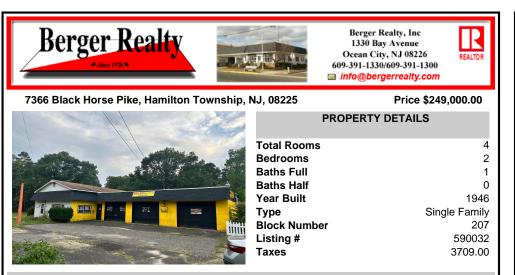

#### 7366 Black Horse Pike, Hamilton Township, NJ, 08225

#### Price \$249,000.00

REALTO

| Total Rooms            |
|------------------------|
| Bedrooms<br>Baths Full |
| Baths Half             |
| Year Built             |
| Туре                   |
| Block Numb             |
| Listing #              |
| Taxes                  |
|                        |

| Total Rooms  | 4             |
|--------------|---------------|
| Bedrooms     | 2             |
| Baths Full   | 1             |
| Baths Half   | 0             |
| Year Built   | 1946          |
| Туре         | Single Family |
| Block Number | 207           |
| Listing #    | 590032        |
| Taxes        | 3709.00       |
|              |               |

**PROPERTY DETAILS** 