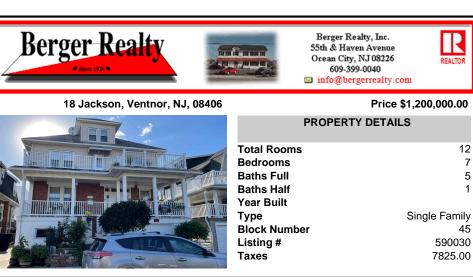

Price Reduced! An absolute Ventnor gem. Pride in ownership shows in the massive classic dutch colonial beach house about a block from the beach and boards. Property consists of 4 levels of living space, the main level features two large living rooms which flow into a dining room perfect for a quick bite or a formal dinner. The kitchen comes equipped with generous cabin...

7

5

1

COMMENTS

Price Reduced! An absolute Ventnor gem. Pride in ownership shows in the massive classic dutch colonial beach house about a block from the beach and boards. Property consists of 4 levels of living space, the main level features two large living rooms which flow into a dining room perfect for a quick bite or a formal dinner. The kitchen comes equipped with generous cabin...