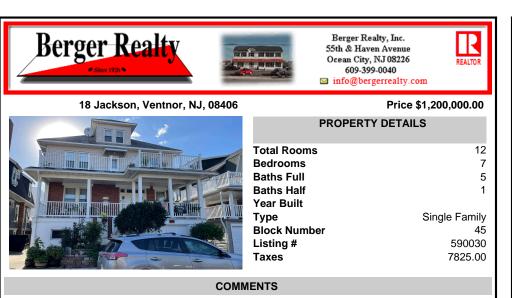

Price Reduced! An absolute Ventnor gem. Pride in ownership shows in the massive classic dutch colonial beach house about a block from the beach and boards. Property consists of 4 levels of living space, the main level features two large living rooms which flow into a dining room perfect for a quick bite or a formal dinner. The kitchen comes equipped with generous cabin...

7

5

1

COMMENTS

Price Reduced! An absolute Ventnor gem. Pride in ownership shows in the massive classic dutch colonial beach house about a block from the beach and boards. Property consists of 4 levels of living space, the main level features two large living rooms which flow into a dining room perfect for a quick bite or a formal dinner. The kitchen comes equipped with generous cabin...