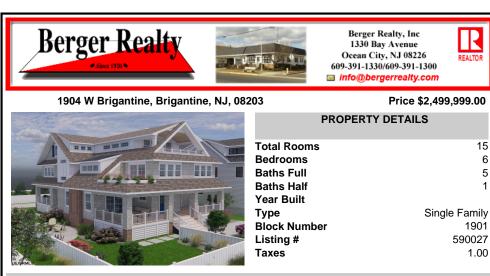

## Price \$2,499,999.00

| and and | PROPERTY DETAILS   |  |
|---------|--------------------|--|
|         | Total Rooms 15     |  |
|         | Bedrooms 6         |  |
|         | Baths Full 5       |  |
|         | Baths Half 1       |  |
|         | Year Built         |  |
|         | Type Single Family |  |
|         | Block Number 1901  |  |
|         | Listing # 590027   |  |
|         | <b>Taxes</b> 1.00  |  |
| SUSRMLS |                    |  |