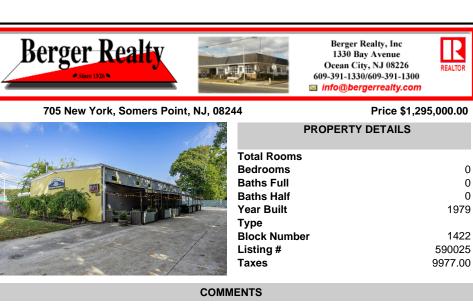

705 New York, Somers Point, NJ, 08244

| Pf                                                                                                              |
|-----------------------------------------------------------------------------------------------------------------|
| Total Rooms<br>Bedrooms<br>Baths Full<br>Baths Half<br>Year Built<br>Type<br>Block Number<br>Listing #<br>Taxes |

9977.00

Price \$1,295,000.00

**PROPERTY DETAILS** 

Discover a rare opportunity to own a thriving craft brewery in Somers Point, just minutes from Ocean City. This turnkey business is strategically located with prime exposure from Route 9 and easy access off the Garden State Parkway Northbound & Southbound exits (less than one mile from both), ensuring high visibility and convenient accessibility for locals and tourists ali...