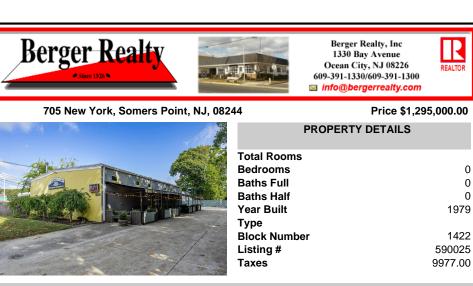

705 New York, Somers Point, NJ, 08244

|       | Pi                                 |
|-------|------------------------------------|
| AN AN | Total Rooms<br>Bedrooms            |
|       | Baths Full<br>Baths Half           |
|       | Year Built<br>Type                 |
|       | Block Number<br>Listing #<br>Taxes |

1330 Bay Avenue, Ocean City Call:

Email to: rpb@bergerrealty.com

REALTOR

0

0

0

1979

1422

590025

9977.00

Price \$1,295,000.00

**PROPERTY DETAILS** 

0

0

0

COMMENTS