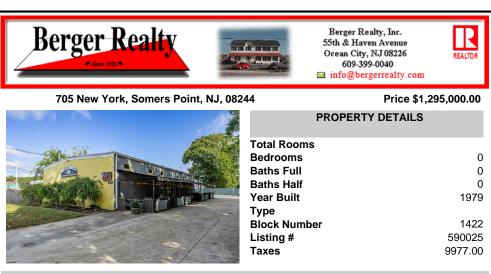

Call: 609-214-3078

Email to: lam@bergerrealty.com

Berger Realty, Inc. **Berger Realty** 55th & Haven Avenue CITE CONTRACTOR Ocean City, NJ 08226 THE R. P. LEWIS 609-399-0040 info@bergerrealty.com 705 New York, Somers Point, NJ, 08244 Price \$1,295,000.00 **PROPERTY DETAILS Total Rooms Bedrooms** 0 **Baths Full** 0 **Baths Half** 0 Year Built 1979 Туре **Block Number** 1422 Listing # 590025 Taxes 9977.00 COMMENTS Discover a rare opportunity to own a thriving craft brewery in Somers Point, just minutes from Ocean City. This turnkey business is strategically located with prime exposure from Route 9 and easy access off the Garden State Parkway Northbound & Southbound exits (less than one mile from both), ensuring high visibility and convenient accessibility for locals and tourists ali ... **PROPERTY FEATURES OutsideFeatures** ParkingGarage Exterior InteriorFeatures Block Fence 6 to 10 Spaces Handicap Features See Remarks Restroom Smoke/Fire Alarm Storage Basement Heating Cooling HotWater Slab Forced Air Ceiling Fan(s) Gas Gas-Natural Central Multi-Zoned Water Sewer Public Public Sewer CONTACT Scan to see Property page. Ask for Lori McCloskey **Berger Realty Inc** 109 E 55th St., Ocean City Call: 609-214-3078 Email to: lam@bergerrealty.com