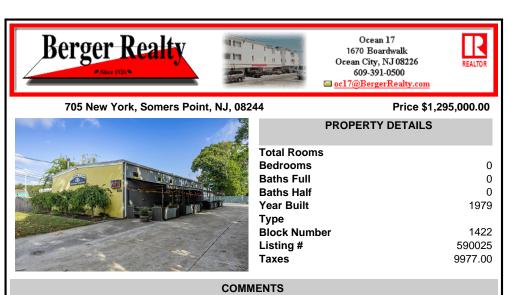

Ocean 17 **Berger Realty** 1670 Boardwalk Ocean City, NJ 08226 609-391-0500 🔤 <u>oc17@BergerRealty.com</u> 705 New York, Somers Point, NJ, 08244 Price \$1,295,000.00 **PROPERTY DETAILS Total Rooms Bedrooms** 0 **Baths Full** 0 **Baths Half** 0 Year Built 1979 Туре **Block Number** 1422 Listing # 590025 Taxes 9977.00 COMMENTS Discover a rare opportunity to own a thriving craft brewery in Somers Point, just minutes from Ocean City. This turnkey business is strategically located with prime exposure from Route 9 and easy access off the Garden State Parkway Northbound & Southbound exits (less than one mile from both), ensuring high visibility and convenient accessibility for locals and tourists ali ... **PROPERTY FEATURES** Exterior **OutsideFeatures** ParkingGarage InteriorFeatures Block Fence 6 to 10 Spaces Handicap Features See Remarks Restroom Smoke/Fire Alarm