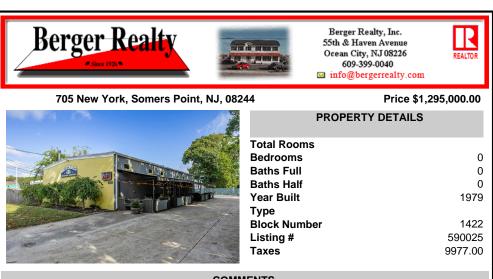

## COMMENTS

Discover a rare opportunity to own a thriving craft brewery in Somers Point, just minutes from Ocean City. This turnkey business is strategically located with prime exposure from Route 9 and easy access off the Garden State Parkway Northbound & Southbound exits (less than one mile from both), ensuring high visibility and convenient accessibility for locals and tourists ali ...