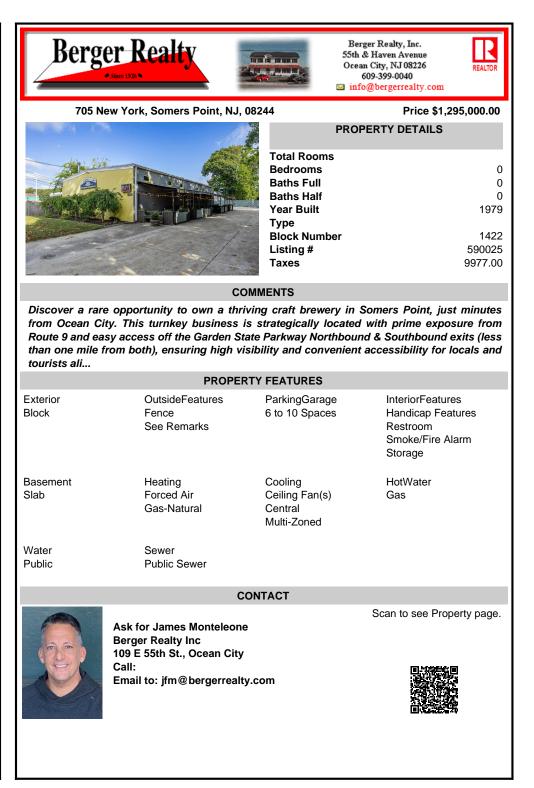

## COMMENTS

Discover a rare opportunity to own a thriving craft brewery in Somers Point, just minutes from Ocean City. This turnkey business is strategically located with prime exposure from Route 9 and easy access off the Garden State Parkway Northbound & Southbound exits (less than one mile from both), ensuring high visibility and convenient accessibility for locals and tourists ali ...