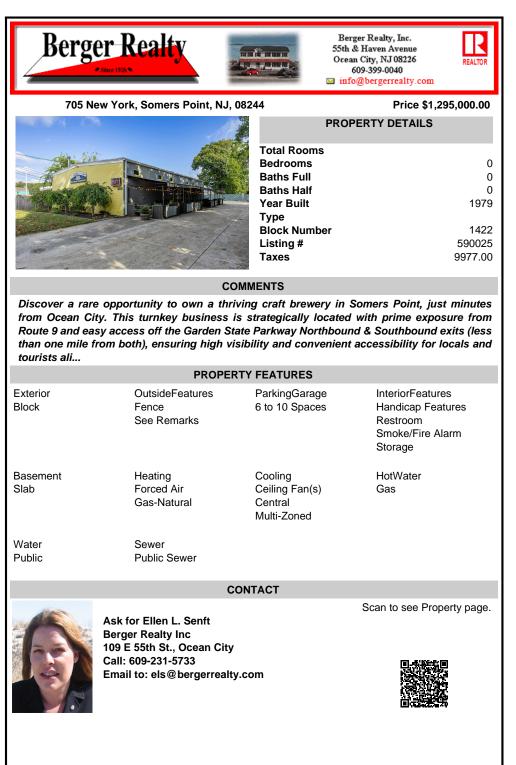

Discover a rare opportunity to own a thriving craft brewery in Somers Point, just minutes from Ocean City. This turnkey business is strategically located with prime exposure from Route 9 and easy access off the Garden State Parkway Northbound & Southbound exits (less than one mile from both), ensuring high visibility and convenient accessibility for locals and tourists ali

| tourists all      |                                         |                                                     |                                                                                  |
|-------------------|-----------------------------------------|-----------------------------------------------------|----------------------------------------------------------------------------------|
| PROPERTY FEATURES |                                         |                                                     |                                                                                  |
| Exterior<br>Block | OutsideFeatures<br>Fence<br>See Remarks | ParkingGarage<br>6 to 10 Spaces                     | InteriorFeatures<br>Handicap Features<br>Restroom<br>Smoke/Fire Alarm<br>Storage |
| Basement<br>Slab  | Heating<br>Forced Air<br>Gas-Natural    | Cooling<br>Ceiling Fan(s)<br>Central<br>Multi-Zoned | HotWater<br>Gas                                                                  |
| Water<br>Public   | Sewer<br>Public Sewer                   |                                                     |                                                                                  |
| CONTACT           |                                         |                                                     |                                                                                  |
|                   | Ask fan Ellan I. Canfé                  |                                                     | Scan to see Property page.                                                       |