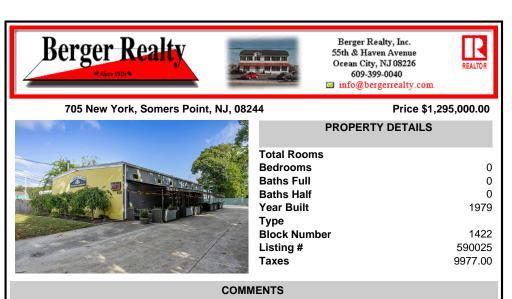

Discover a rare opportunity to own a thriving craft brewery in Somers Point, just minutes from Ocean City. This turnkey business is strategically located with prime exposure from Route 9 and easy access off the Garden State Parkway Northbound & Southbound exits (less than one mile from both), ensuring high visibility and convenient accessibility for locals and tourists ali

| tourists all      |                                         |                                                     |                                                                                  |
|-------------------|-----------------------------------------|-----------------------------------------------------|----------------------------------------------------------------------------------|
| PROPERTY FEATURES |                                         |                                                     |                                                                                  |
| Exterior<br>Block | OutsideFeatures<br>Fence<br>See Remarks | ParkingGarage<br>6 to 10 Spaces                     | InteriorFeatures<br>Handicap Features<br>Restroom<br>Smoke/Fire Alarm<br>Storage |
| Basement<br>Slab  | Heating<br>Forced Air<br>Gas-Natural    | Cooling<br>Ceiling Fan(s)<br>Central<br>Multi-Zoned | HotWater<br>Gas                                                                  |
| Water<br>Public   | Sewer<br>Public Sewer                   |                                                     |                                                                                  |
| CONTACT           |                                         |                                                     |                                                                                  |
|                   | Ask fan Ellan I. Canfé                  |                                                     | Scan to see Property page.                                                       |