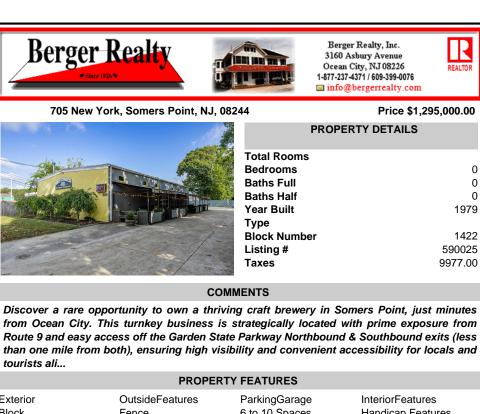

## COMMENTS

Discover a rare opportunity to own a thriving craft brewery in Somers Point, just minutes from Ocean City. This turnkey business is strategically located with prime exposure from Route 9 and easy access off the Garden State Parkway Northbound & Southbound exits (less than one mile from both), ensuring high visibility and convenient accessibility for locals and tourists ali ...