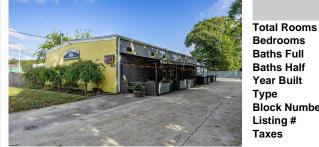

705 New York, Somers Point, NJ, 08244

| Total Rooms<br>Bedrooms<br>Baths Full<br>Baths Half<br>Year Built<br>Type<br>Block Number<br>Listing #<br>Taxes | PROPERTY DETAILS                                                           |
|-----------------------------------------------------------------------------------------------------------------|----------------------------------------------------------------------------|
|                                                                                                                 | Bedrooms<br>Baths Full<br>Baths Half<br>Year Built<br>Type<br>Block Number |

## Total RoomsBedrooms0Baths Full0Baths Half0Year Built1979Type1422Block Number1422Listing #590025Taxes9977.00