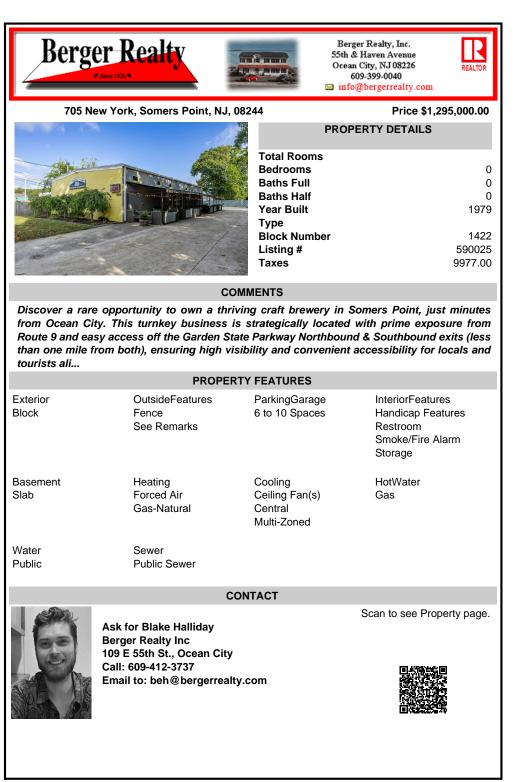

Discover a rare opportunity to own a thriving craft brewery in Somers Point, just minutes from Ocean City. This turnkey business is strategically located with prime exposure from Route 9 and easy access off the Garden State Parkway Northbound & Southbound exits (less than one mile from both), ensuring high visibility and convenient accessibility for locals and tourists ali...