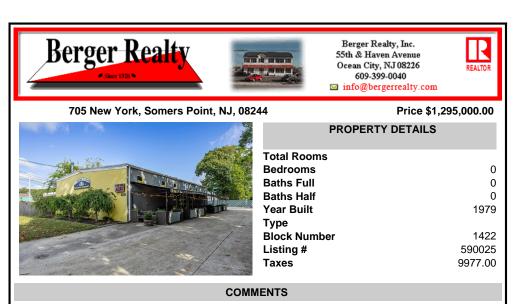

Discover a rare opportunity to own a thriving craft brewery in Somers Point, just minutes from Ocean City. This turnkey business is strategically located with prime exposure from Route 9 and easy access off the Garden State Parkway Northbound & Southbound exits (less than one mile from both), ensuring high visibility and convenient accessibility for locals and tourists ali...