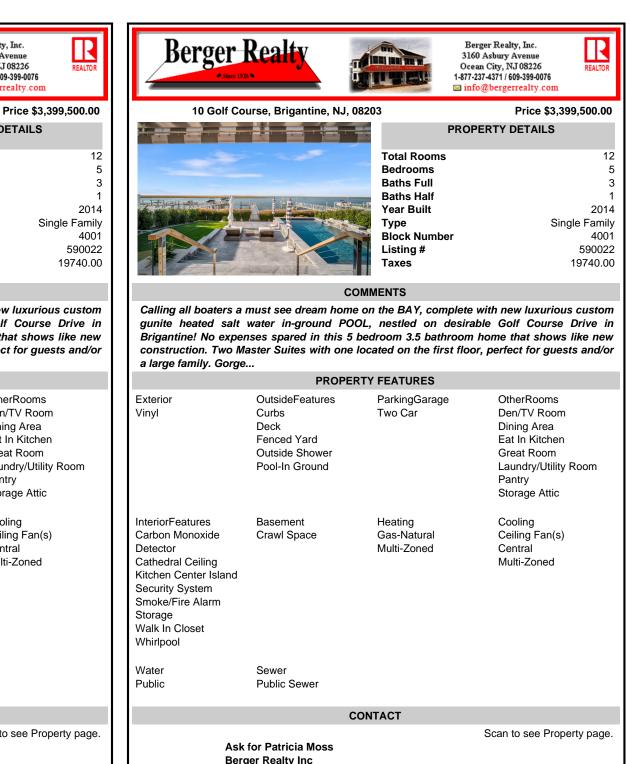

## COMMENTS

Calling all boaters a must see dream home on the BAY, complete with new luxurious custom gunite heated salt water in-ground POOL, nestled on desirable Golf Course Drive in Brigantine! No expenses spared in this 5 bedroom 3.5 bathroom home that shows like new construction. Two Master Suites with one located on the first floor, perfect for guests and/or a large family. Gorge ....