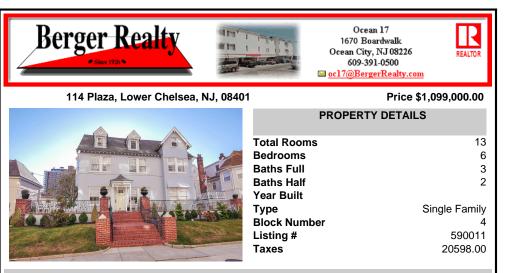

Single Family

590011

20598.00

| PROPERTY DE                                                                                                     |
|-----------------------------------------------------------------------------------------------------------------|
| Total Rooms<br>Bedrooms<br>Baths Full<br>Baths Half<br>Year Built<br>Type<br>Block Number<br>Listing #<br>Taxes |