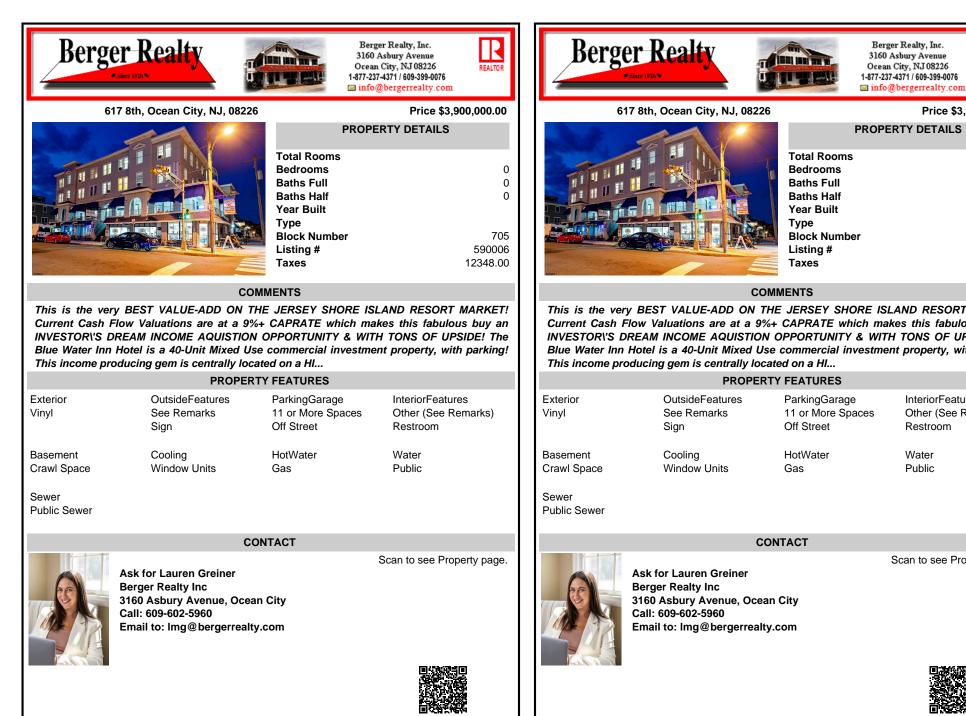

This is the very BEST VALUE-ADD ON THE JERSEY SHORE ISLAND RESORT MARKET! Current Cash Flow Valuations are at a 9%+ CAPRATE which makes this fabulous buy an INVESTOR'S DREAM INCOME AQUISTION OPPORTUNITY & WITH TONS OF UPSIDE! The Blue Water Inn Hotel is a 40-Unit Mixed Use commercial investment property, with parking!

| PROPERTY FEATURES       |                                        |                                                  |                                                     |
|-------------------------|----------------------------------------|--------------------------------------------------|-----------------------------------------------------|
| Exterior<br>Vinyl       | OutsideFeatures<br>See Remarks<br>Sign | ParkingGarage<br>11 or More Spaces<br>Off Street | InteriorFeatures<br>Other (See Remarks)<br>Restroom |
| Basement<br>Crawl Space | Cooling<br>Window Units                | HotWater<br>Gas                                  | Water<br>Public                                     |
| Sewer                   |                                        |                                                  |                                                     |

Scan to see Property page.

Price \$3,900,000.00

0

0

0

705

590006

12348.00