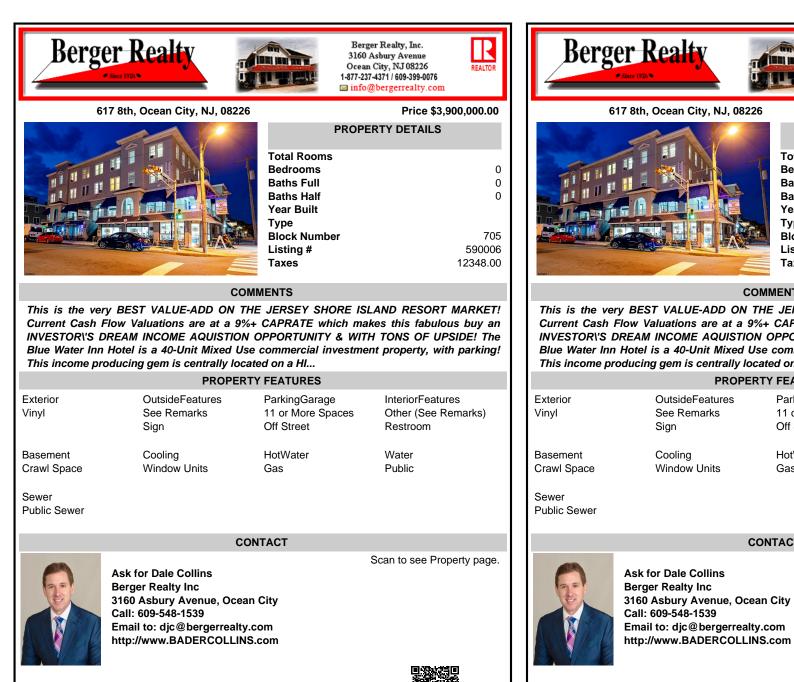

## Price \$3,900,000.00

| Total Rooms  |          |
|--------------|----------|
| Bedrooms     | 0        |
| Baths Full   | 0        |
| Baths Half   | 0        |
| Year Built   |          |
| Туре         |          |
| Block Number | 705      |
| Listing #    | 590006   |
| Taxes        | 12348.00 |
|              |          |

## COMMENTS

This is the very BEST VALUE-ADD ON THE JERSEY SHORE ISLAND RESORT MARKET! Current Cash Flow Valuations are at a 9%+ CAPRATE which makes this fabulous buy an INVESTOR'S DREAM INCOME AQUISTION OPPORTUNITY & WITH TONS OF UPSIDE! The Blue Water Inn Hotel is a 40-Unit Mixed Use commercial investment property, with parking! This income producing gem is centrally located on a HI...