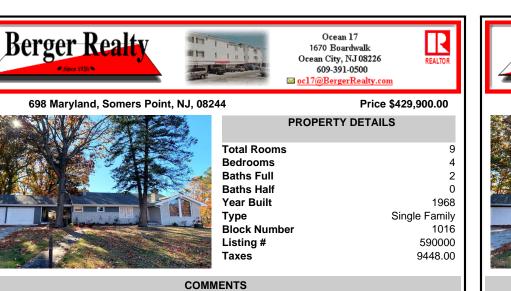

Located just minutes from Ocean City and the Parkway. This 4 bedroom, 2 full bath split level home is located just minutes from Ocean City and the Garden State Parkway, and within walking distance to restaurants and shops. It sits on a large half acre corner lot, and offers 2,000 sg. ft of living space. This rare Somers Point home has a unique breezeway that connects the ...