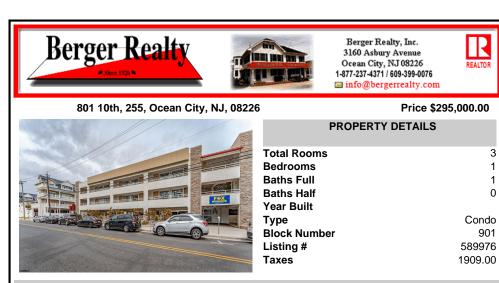

| PROPERTY FEATURES              |                       |                                    |                              |  |  |
|--------------------------------|-----------------------|------------------------------------|------------------------------|--|--|
| Exterior<br>Concrete<br>Stucco | ParkingGarage<br>None | OtherRooms<br>Laundry/Utility Room | InteriorFeatures<br>Elevator |  |  |
| Heating<br>Electric            | Cooling<br>Central    | Water<br>Public Water              | Sewer<br>Public Sewer        |  |  |