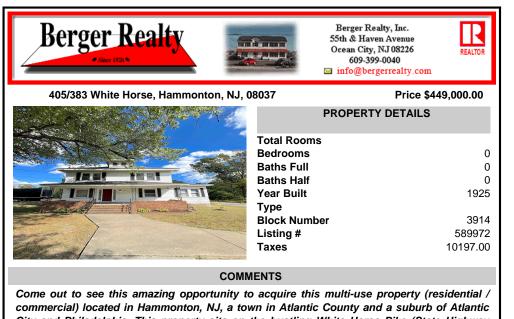

commercial) located in Hammonton, NJ, a town in Atlantic County and a suburb of Atlantic City and Philadelphia. This property sits on the bustling White Horse Pike (State Highway #30), in the middle of the Highway Business District, boasting of approximate 25,000 VPD and allowing fo...