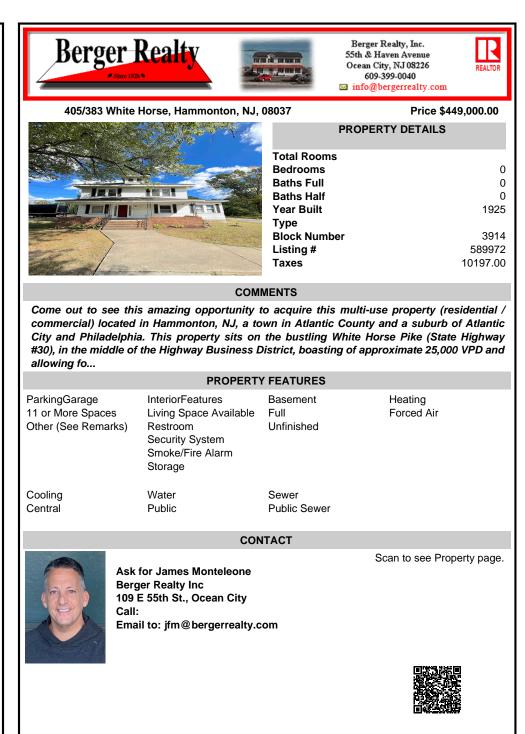

commercial) located in Hammonton, NJ, a town in Atlantic County and a suburb of Atlantic City and Philadelphia. This property sits on the bustling White Horse Pike (State Highway #30), in the middle of the Highway Business District, boasting of approximate 25,000 VPD and allowing fo...

| PROPERTY FEATURES                                         |                                                                                                          |                                |                       |
|-----------------------------------------------------------|----------------------------------------------------------------------------------------------------------|--------------------------------|-----------------------|
| ParkingGarage<br>11 or More Spaces<br>Other (See Remarks) | InteriorFeatures<br>Living Space Available<br>Restroom<br>Security System<br>Smoke/Fire Alarm<br>Storage | Basement<br>Full<br>Unfinished | Heating<br>Forced Air |
| Cooling<br>Central                                        | Water<br>Public                                                                                          | Sewer<br>Public Sewer          |                       |

## CONTACT

Scan to see Property page.

Ask for James Monteleone Berger Realty Inc 109 E 55th St., Ocean City Call: Email to: jfm@bergerrealty.com