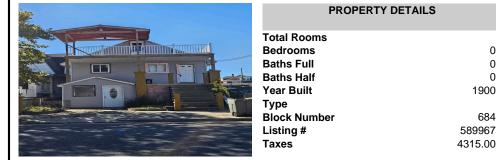

## COMMENTS

Presenting an exceptional legal duplex in Atlantic Cityl's Venice Park, featuring two units that offer an outstanding investment opportunity. The main unit, situated upstairs, showcases two main-floor bedrooms and a third-floor loft or bedroom, with potential yearly rent in the \$2,000-\$2,500 range. This unit has been partially renovated, with further updates in progress. S...