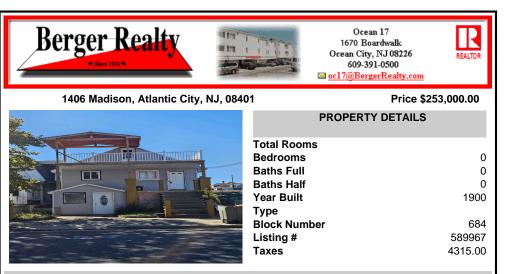

### 1406 Madison, Atlantic City, NJ, 08401

0

0

0

# COMMENTS

Presenting an exceptional legal duplex in Atlantic Cityl's Venice Park, featuring two units that offer an outstanding investment opportunity. The main unit, situated upstairs, showcases two main-floor bedrooms and a third-floor loft or bedroom, with potential yearly rent in the \$2,000-\$2,500 range. This unit has been partially renovated, with further updates in progress. S....