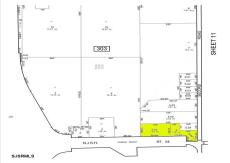

# COMMENTS

Great corner location for commercial development on Rt. #54 at the intersection of 2nd Road. The site is located just 1/10 mile from Atlantic City Expressway entrance and directly across and adjacent to Industrial, Commercial Properties. Property consists of two lots 901 12th (Block 303, Lot 5) and lot 931 12th (Block 303, Lot 5.01) . 901 12th (Corner Property) (2.59 acres...