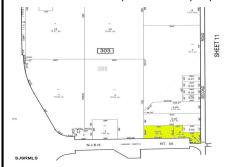

# **COMMENTS**

Great corner location for commercial development on Rt. #54 at the intersection of 2nd Road. The site is located just 1/10 mile from Atlantic City Expressway entrance and directly across and adjacent to Industrial, Commercial Properties. Property consists of two lots 901 12th (Block 303, Lot 5) and lot 931 12th (Block 303, Lot 5.01) . 901 12th (Corner Property) (2.59 acres...