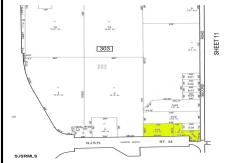

## **COMMENTS**

Great corner location for commercial development on Rt. #54 at the intersection of 2nd Road. The site is located just 1/10 mile from Atlantic City Expressway entrance and directly across and adjacent to Industrial, Commercial Properties. Property consists of two lots 901 12th (Block 303, Lot 5) and lot 931 12th (Block 303, Lot 5.01) . 901 12th (Corner Property) (2.59 acres...