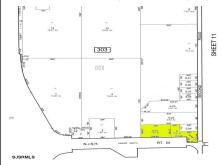

## **COMMENTS**

Great corner location for commercial development on Rt. #54 at the intersection of 2nd Road. The site is located just 1/10 mile from Atlantic City Expressway entrance and directly across and adjacent to Industrial, Commercial Properties. Property consists of two lots 901 12th (Block 303, Lot 5) and lot 931 12th (Block 303, Lot 5.01) . 901 12th (Corner Property) (2.59 acres...