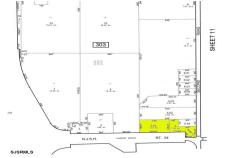

## COMMENTS

Great corner location for commercial development on Rt. #54 at the intersection of 2nd Road. The site is located just 1/10 mile from Atlantic City Expressway entrance and directly across and adjacent to Industrial, Commercial Properties. Property consists of two lots 901 12th (Block 303, Lot 5) and lot 931 12th (Block 303, Lot 5.01) . 901 12th (Corner Property) (2.59 acres...

#### PROPERTY FEATURES

Water Sewer
Public Public Sewer