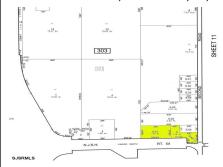

## **COMMENTS**

Great corner location for commercial development on Rt. #54 at the intersection of 2nd Road. The site is located just 1/10 mile from Atlantic City Expressway entrance and directly across and adjacent to Industrial, Commercial Properties. Property consists of two lots 901 12th (Block 303, Lot 5) and lot 931 12th (Block 303, Lot 5.01) . 901 12th (Corner Property) (2.59 acres...

#### **PROPERTY FEATURES**

Water Sewer
Public Public Sewer