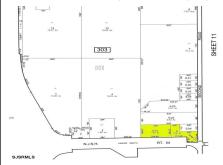

# **COMMENTS**

Great corner location for commercial development on Rt. #54 at the intersection of 2nd Road. The site is located just 1/10 mile from Atlantic City Expressway entrance and directly across and adjacent to Industrial, Commercial Properties. Property consists of two lots 901 12th (Block 303, Lot 5) and lot 931 12th (Block 303, Lot 5.01) . 901 12th (Corner Property) (2.59 acres...

### **PROPERTY FEATURES**

Water Sewer
Public Public Sewer