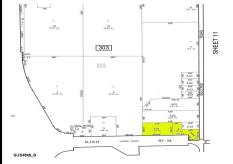

# COMMENTS

Great corner location for commercial development on Rt. #54 at the intersection of 2nd Road. The site is located just 1/10 mile from Atlantic City Expressway entrance and directly across and adjacent to Industrial, Commercial Properties. Property consists of two lots 901 12th (Block 303, Lot 5) and lot 931 12th (Block 303, Lot 5.01) . 901 12th (Corner Property) (2.59 acres...

### **PROPERTY FEATURES**

Water Sewer
Public Public Sewer