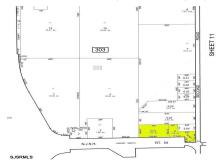

## **COMMENTS**

Great corner location for commercial development on Rt. #54 at the intersection of 2nd Road. The site is located just 1/10 mile from Atlantic City Expressway entrance and directly across and adjacent to Industrial, Commercial Properties. Property consists of two lots 901 12th (Block 303, Lot 5) and lot 931 12th (Block 303, Lot 5.01) . 901 12th (Corner Property) (2.59 acres...

## COMMENTS

Great corner location for commercial development on Rt. #54 at the intersection of 2nd Road. The site is located just 1/10 mile from Atlantic City Expressway entrance and directly across and adjacent to Industrial, Commercial Properties. Property consists of two lots 901 12th (Block 303, Lot 5) and lot 931 12th (Block 303, Lot 5.01) . 901 12th (Corner Property) (2.59 acres...