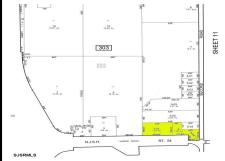

## **COMMENTS**

Great corner location for commercial development on Rt. #54 at the intersection of 2nd Road. The site is located just 1/10 mile from Atlantic City Expressway entrance and directly across and adjacent to Industrial, Commercial Properties. Property consists of two lots 901 12th (Block 303, Lot 5) and lot 931 12th (Block 303, Lot 5.01) . 901 12th (Corner Property) (2.59 acres...

## COMMENTS

Great corner location for commercial development on Rt. #54 at the intersection of 2nd Road. The site is located just 1/10 mile from Atlantic City Expressway entrance and directly across and adjacent to Industrial, Commercial Properties. Property consists of two lots 901 12th (Block 303, Lot 5) and lot 931 12th (Block 303, Lot 5.01) . 901 12th (Corner Property) (2.59 acres...